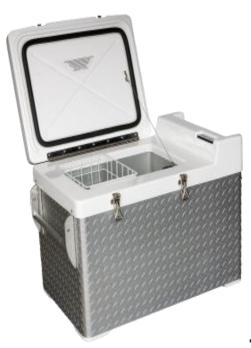

## **45LT REFRIGERATOR/FREEZER PORTABLE UNIT**

### The 45Liter medical

Refrigerator/Freezer is built to the same top standards as our other models. It features an internal fan to prevent thermal layering as well as a lockable latch and heavy-duty handles. The programmable digital thermostat gives you complete control over your cold chain

#### Volume

45 liters **Inside Dimensions** 14" x 10" x 18" 35cm x 25cm x 45cm **Outside Dimensions** 29" x 17" x 24" 73cm x 43cm x 60cm **Weight** 67 lbs 30.39 kg

## **Included Features & Accessories**

- Internal Fan- It prevents thermal layering
- Thermostat
- 12/24v power cord, 110v power cord
- 12v power adaptor
- Manual
- Basket