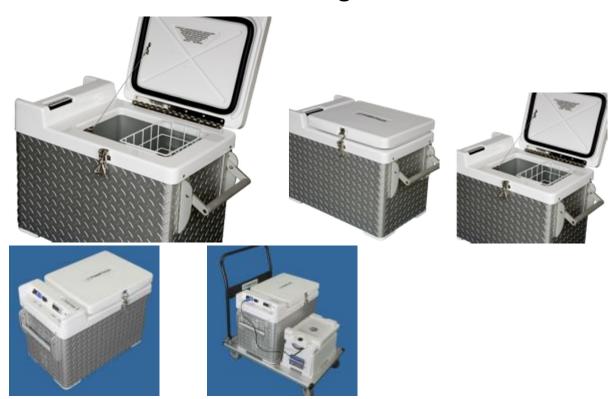

## **35-Liter Portable Medical FridgeFreeze**

35 liters

The 35-Liter portable medical refrigerator/freezer can be powered by a normal wall outlet or by 12-volt battery power. Like our other fridges, 110/240-volt & 12/24-volt usage is standard. Popularly used as vaccine refrigerators, it features an internal fan, sturdy handles, lockable latch and a programmable digital thermostat. Very sturdy, our portable fridges stand the test of time and the 35-Liter is no exception. Made with the same high quality standards you have come to expect from FridgeFreeze Inc.

## Volume 35 liters Inside Dimensions 14" x 10" x 14" 35cm x 25cm x 35cm Outside Dimensions 29" x 17" x 20" 73cm x 43cm x 50cm Weight 59 lbs 26.76 kg