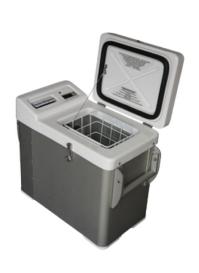

## **20-Liter Portable Medical FridgeFreeze**

The 20-Liter, like our other units, is made with portability in mind. It operates on 12/24-volt DC and 110/220-volt AC power sources. A 12-volt DC power cord is included which can be plugged into a vehicle's 12-volt power outlet. A great, compact fridge, that will last for years and that can be used to store vaccines, blood and anything else that requires precise temperature control. Each unit is carefully manufactured and tested in our San Diego facility, under our strict quality control process, before shipping!

| Volume    | <b>Inside Dimensions</b> | <b>Outside Dimensions</b> | Weight   |
|-----------|--------------------------|---------------------------|----------|
| 20 liters | 11"x8"x14"               | 25"x13"x20"               | 46 lbs   |
|           | 27cmx20cmx35cm           | 63cmx33cmx50cm            | 20.87 kg |